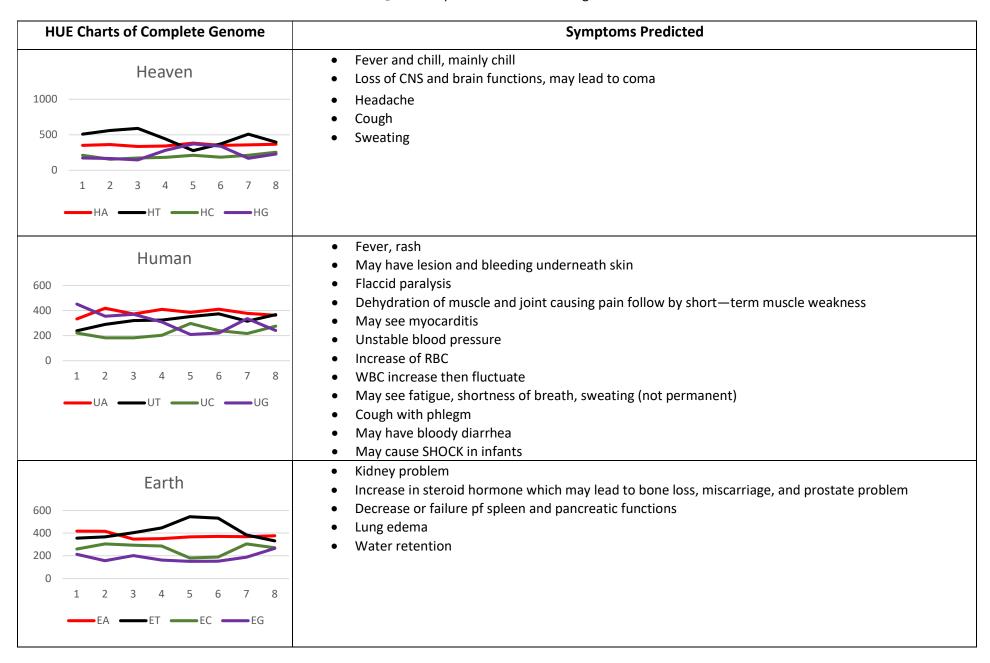

Software Version: GENEIDO 0.9

Pathogen: 2019 Wuhan Pneumonia Virus

DNA sequence: >MN908947.3 Wuhan seafood market pneumonia virus isolate Wuhan-Hu-1, complete genome

(Jan 17, 2020)

Source: NCBI Reference Sequence: MN908947.3