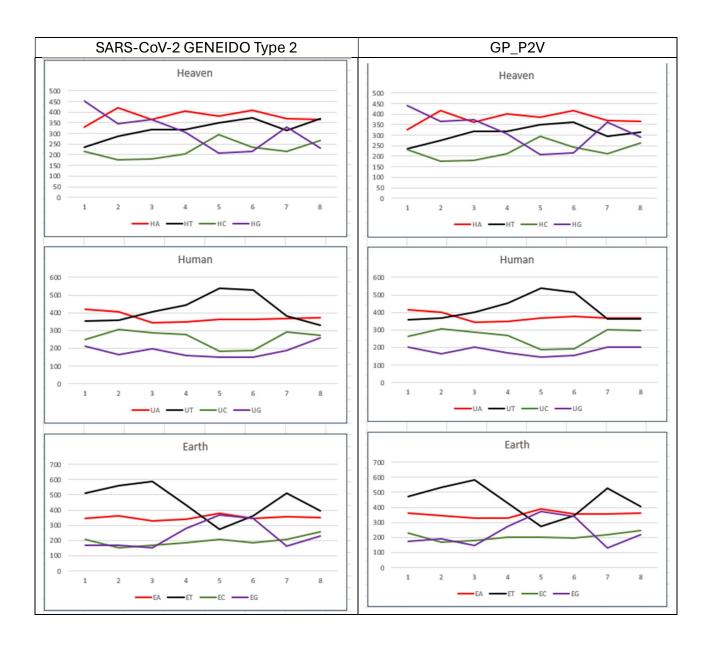

The HUE Charts of SARS-CoV-2 GENEIDO Type 2 (most of Omicron belong to this type) and GX\_P2V. Please see Table 1 below.

Table 1. The HUE Charts of SARS-CoV-2 GENEIDO Type 2 vs GP\_P2V.